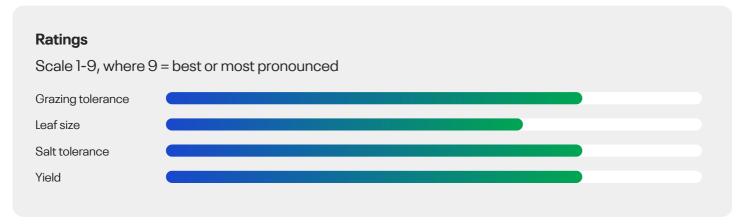

iation



#### Ideal mixing partner

Buddy is a medium leaved variety of white clover with very good yield of both grass and clover in a mixture through much of the season.

#### Made for grazing

Buddy is very well suited for grazing due to its high persistence under hard defoliation - much better tolerance than normally seen for a variety with such leaf size.

#### Top yield

Buddy has in trials shown yield levels way above varieties of white clover with larger leaves and at the same time proven ability to fit perfectly into a mixture with perennial ryegrass.

The high yielding capacity is showing right from the 1st cut in the spring.

### Technical Specifications

- White clover
- Incredible clover and grass yield
- Listed/recommended in EU IE LJK



## **Specification and ratings**