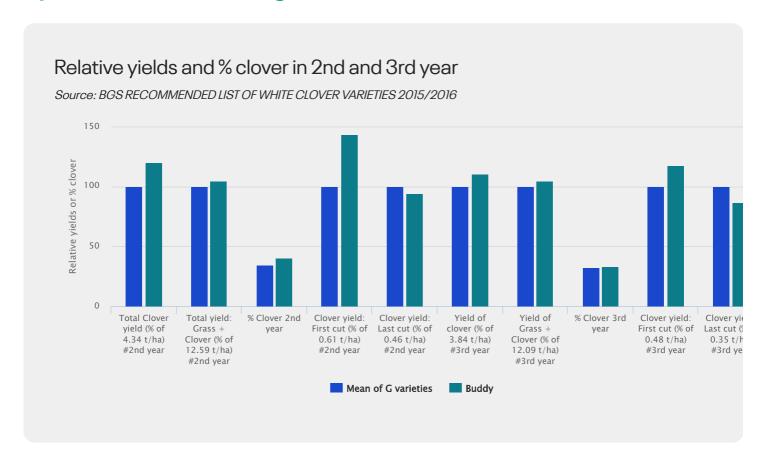

#### Top yield

Buddy has in trials shown yield levels way above varieties of white clover with larger leaves and at the same time proven ability to fit perfectly into a mixture with perennial ryegrass.

The high yielding capacity is showing right from the 1st cut in the spring.