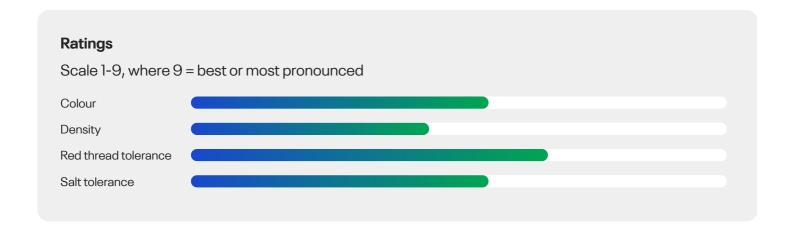

### Festuca rubra rubra

- Intermediate density for better stress tolerance
- Medium green colour
- Resilience and self-repair with strong rhizomes
- Low input and disease tolerant

#### Alround stress tolerant variety

Very stress tolerant variety due to an intermediate density, improving performance when conditions are difficult.

This makes BRAMMO an alternative or complement to our well-known MAXIMA 1.

#### Multipurpose

Red fescues are regaining interest due to their low needs of input. BRAMMO will fit in many homelawn mixtures and will add persistency to park lawns and extensive areas. The strong rhizomes adds extra resilience.