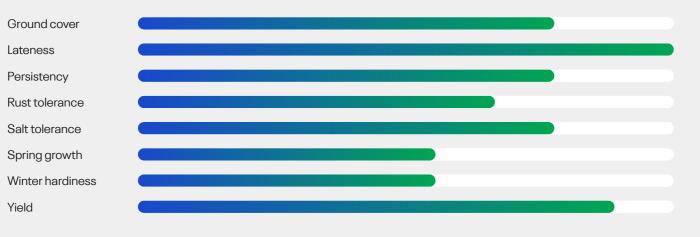

renne

- Extended grazing season
- Improved intake
- Highly digestible
- Better animal health





Bowie has all the attributes of an excellent grazing variety

Grazed grass the the cheapest way of feeding livestock naturally

Bowie is high yielding and palatable with excellent forage quality. Its feeding quality is so good that it has been awarded the Fiber Energy badge.

Fiber Energy varieties are highly digestible with improved livestock intake and better animal health, producing more meat and milk from grazing and reduced production costs for the farmer.

Bowie has a very late heading date and can extend the grazing season into the late summer and autum

### Technical Specifications

- Perennial ryegrass
- Long season grazing variety
- Listed/recommended in EU FR UK



#### Ratings