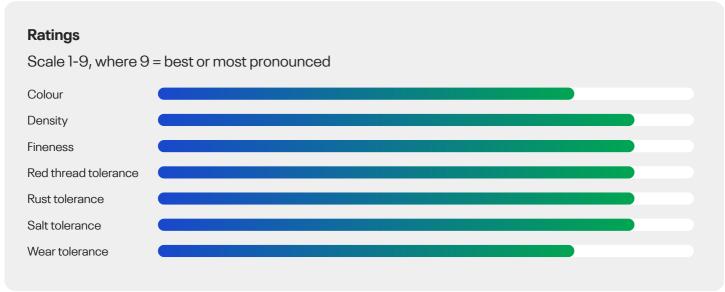

## **BORSALA**

## Poa pratensis

- Very good disease resistance
- Good winter colour
- Fine leaved smooth-stalk type



A fine leaved mixing partner that brings a healthy genetic boost.

An improved green winter appearance and a lawn texture appealing to ornamental lawn fans all over temperate Europe and Mediterranean region.

Smooth stalk meadow grass BORSALA brings natural wear and traffic tolerance to the ornamental lawn.

BORSALA is tested for its wear tolerance and lawn quality across Europe. It is found to be a very versatile variety that fits many regions for many recreative, lawn and landscape solutions.

## Technical Specifications

- Kentucky bluegrass
- Listed/recommended in EU DE RU UK



## **Specification and ratings**