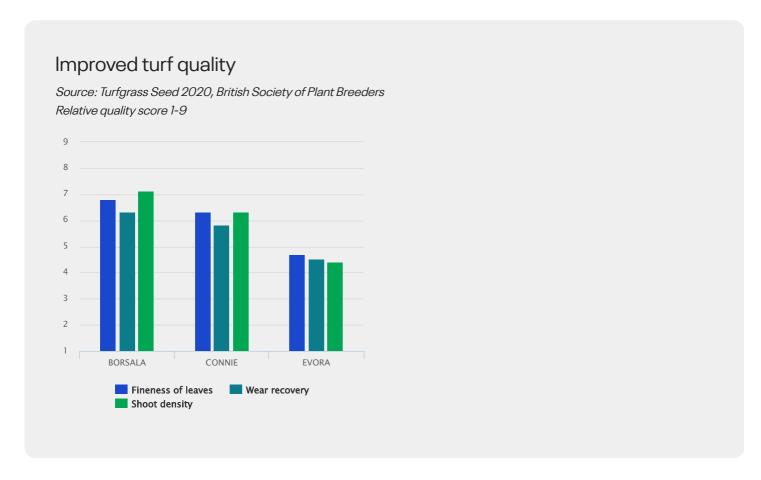

Smooth stalk meadow grass BORSALA brings natural wear and traffic tolerance to the ornamental lawn.

BORSALA is tested for its wear tolerance and lawn quality across Europe. It is found to be a very versatile variety that fits many regions for many recreative, lawn and landscape solutions.

## **Specification and ratings**