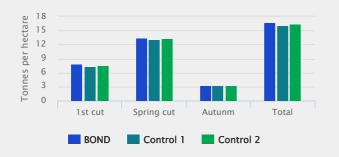

tems in regrowth
- Optimal for temperate and mild climate

#### Fast establishing diploid Italian ryegrass

BOND is a fast establisher and will return a high yield already in the first cut, followed by a very good regrowth.

#### A good overall yielder

BOND is well adapted to temperate and mild winter climate.

It has a low tendency to stem formation in regrowth and it together with good rust resistance the quality will be kept high.

BOND shows excellent disease resistance in international trials.

A stable and disease resistant forage source for both silage and fresh consumption. This makes BOND an excelent all round choice.

### Technical Specifications

- Italian ryegrass
- Stable and disease resistant
- Listed/recommended in EU CZ FR



## Dry matter yield

CTPS Plantes Fourrageres



#### Ratings