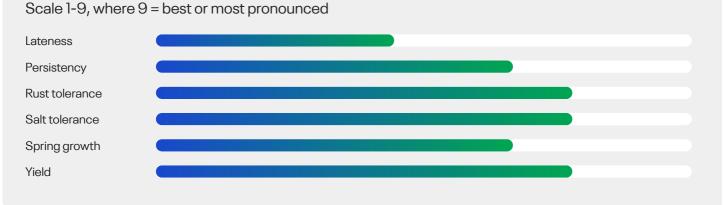

- Optimal for temperate and mild climate

#### Fast establishing diploid Italian ryegrass

BOND is a fast establisher and will return a high yield already in the first cut, followed by a very good regrowth.

#### A good overall yielder

BOND is well adapted to temperate and mild winter climate.

It has a low tendency to stem formation in regrowth and it together with good rust resistance the quality will be kept high.

BOND shows excellent disease resistance in international trials.

A stable and disease resistant forage source for both silage and fresh consumption. This makes BOND an excelent all round choice.

### Technical Specifications

- Italian ryegrass
- Stable and disease resistant
- Listed/recommended in EU CZ FR



## Dry matter yield

CTPS Plantes Fourrageres



#### Ratings