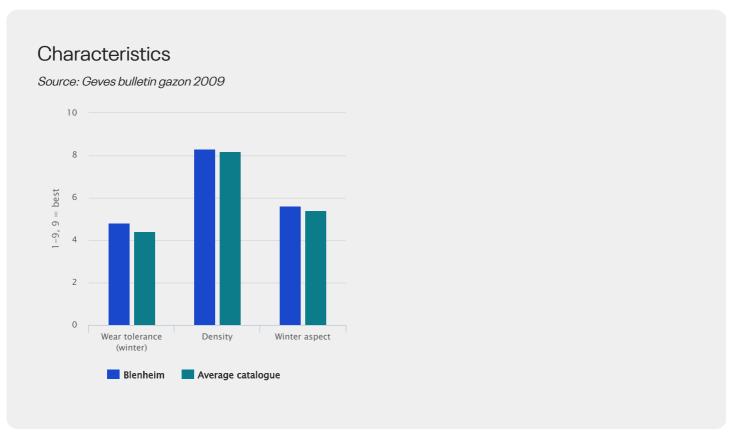

#### Higher wear tolerance both summer and winter

During both winter and summer BLENHEIM shows better wear tolerance than the majority of chewings fescues. This is a strong argument for using BLENHEIM in high traffic/play areas.

### Superb winter aspect

During the winter BLENHEIM manages to maintain a very high visual merit.

#### Good disease tolerance

BLENHEIM shows good tolerance to common diseases.