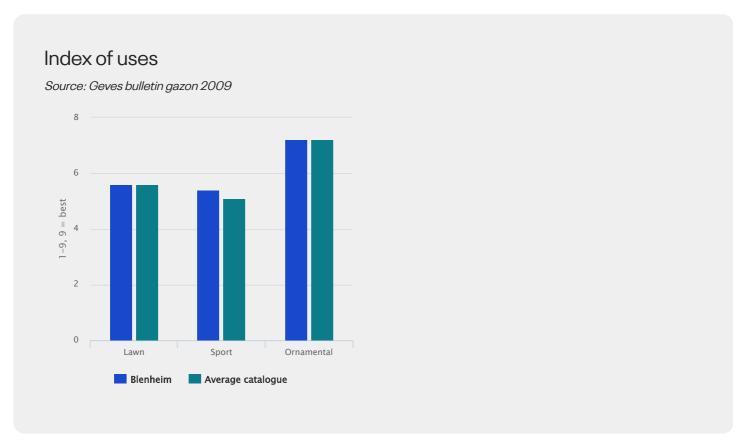

#### STRI top ranking

For lawns mown at 10-15 mm BLENHEIM is top ranked on the latest Turfgrass list from STRI-UK. BLENHEIM well suited for parks, playgrounds, landscaping and everywhere where high visual merit is of importance – all-year-round!