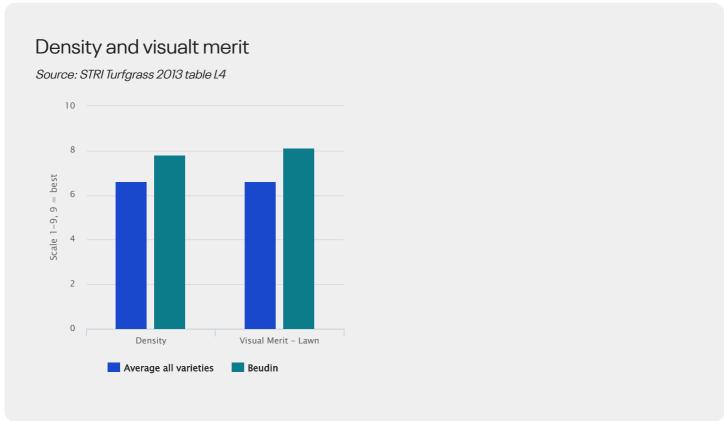

#### Aestheticism no compromise

What strikes at first view is the very pleasant visual merit. Number One for visual merit in the STRI lawn trial - with high density, fine leaves, close-cutting compatible - everything adds up to a superb prestige lawn ingredient.