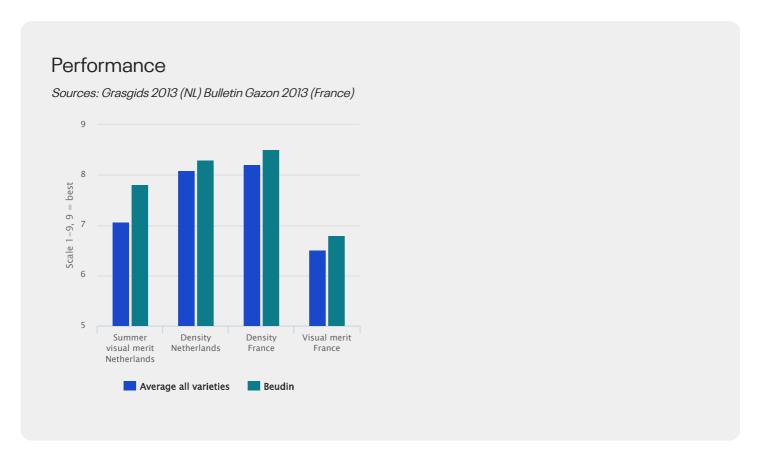

#### Wide confirmation of performance

BEUDIN is one of those varieties performing well wherever they are planted. The French national list and the recommended lists in The Netherlands (Grasgids) and in the UK (STRI) all recognizes the high performance of BEUDIN.

#### Aestheticism no compromise

What strikes at first view is the very pleasant visual merit. Number One for visual merit in the STRI lawn trial - with high density, fine leaves, close-cutting compatible - everything adds up to a superb prestige lawn ingredient.

#### Summer visual merit

Genetics little by little improves the weak sides of each species. For an ornamental species like slender creeping red fescue, it is important to maintain the visual merit even in the summer. Saving water and maintaining the visual merit are some of the benefits of BEUDIN.