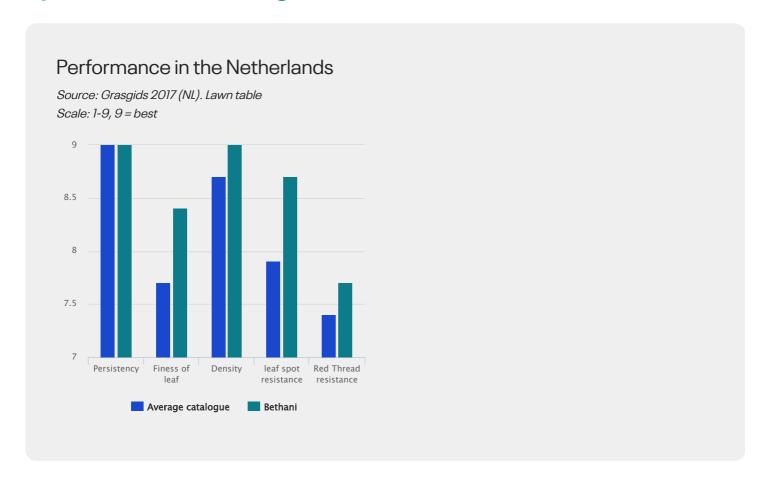

#### The best fineness and leaf denisty

The average Smooth stalked meadow grass is not very fine leaved, but BETHANI is now the most fine leaved variety on the list! The very high density and narrow leaves opens the door for use in parks and home lawns where a high visual merit is important.

The Fine leaves combined with very high density and medium green color makes BETHANI a perfect choice for lawns and parks!

#### **Excellent leaf spot resistance**

Drecslera leaf spot is a frequent disease in turfgrasses, and in Smooth Stalked Meadow Grass in particular. The very high tolerance of BETHANI helps maintaining visual merit and playing quality. Drechslera is not only frequent, but can be present for weeks and months each year.