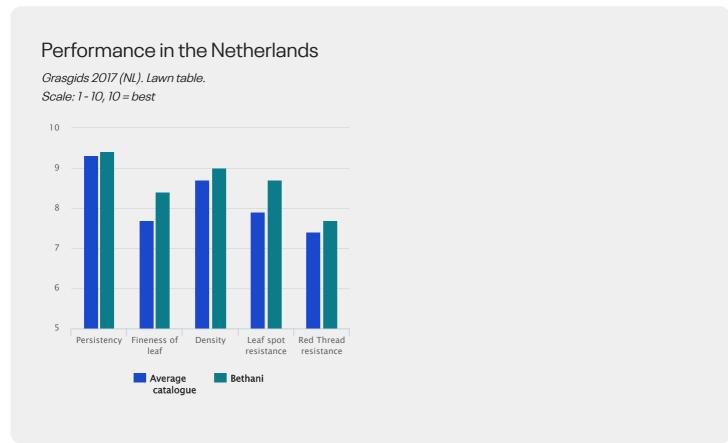

#### The best fineness and leaf denisty

The average Smooth stalked meadow grass is not very fine leaved, but BETHANI is now the most fine leaved variety on the list! The very high density and narrow leaves opens the door for use in parks and home lawns where a high visual merit is important.

The Fine leaves combined with very high density and medium green color makes BETHANI a perfect choice for lawns and parks!

#### **Excellent leaf spot resistance**

Drecslera leaf spot is a frequent disease in turfgrasses, and in Smooth Stalked Meadow Grass in particular. The very high tolerance of BETHANI helps maintaining visual merit and playing quality. Drechslera is not only frequent, but can be present for weeks and months each year.