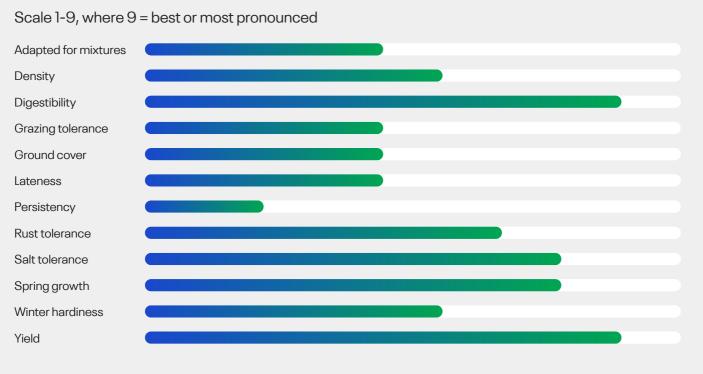

an appearance like an Italian ryegrass with improved characteristics.

#### Very high DM yield

+8% higher dry matter production was the result of the official Czech testing, compared to the Italian ryegrass standard variety LOLITA.

#### Top forage quality

With a good disease resistance (rusts) and a high sugar content, BECVA produces forage of very high nutritionnal quality.

## Technical Specifications

- Festulolium
- Exceptional yielding capacity
- Listed/recommended in EU
  CZ SK
- Lateness: Intermediate

## **Specification and ratings**

## WSC water soluble sugar %

Source: Official results from the Czech Republic

|           | % WSC in Dry Matter |
|-----------|---------------------|
| LM Becva  | 16,95               |
| LP Aurora | 16,12               |

# M DLF

### Ratings