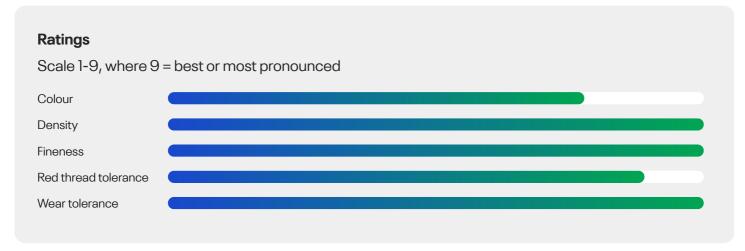

official list. Not only high wear tolerance but sports use in general is where Atbara outperform most other grasses. All in all you get more playing hours using Atbara in your sports mixtures.

#### Enjoy you home turf

Atbara also create a better stage of relaxation when at home. Using Atbara in your lawn will not only mean your are using the highest ranked tall fescue for lawn, but also clearly create visual and mindful relaxation with its fine, dense and medium green leaves, and with its high drought and disease tolerance you lawn will stay visual comfortable longer than usually.

### Technical Specifications

- Tall fescue
- Enjoy playful times in dry conditions using our high ranked and drought resistant tall fescue
- Listed/recommended in EU FR



## **Specification and ratings**