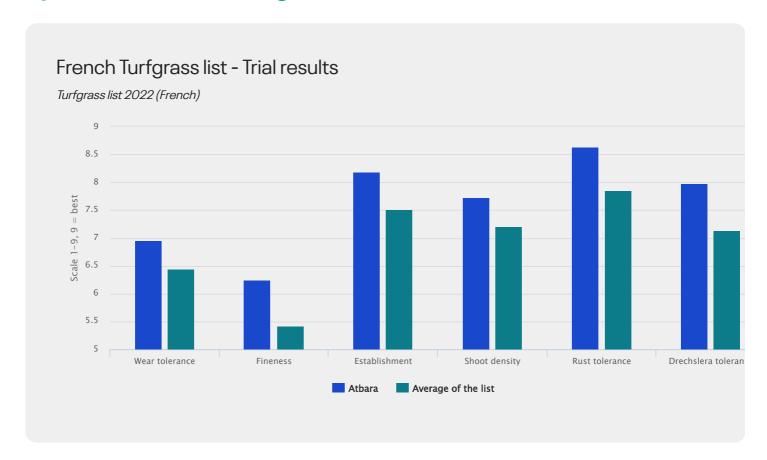

#### More playing hours

Atbara is a top performer when you need grass for wear tolerance. It has reached top of local trials but also top of the French official list. Not only high wear tolerance but sports use in general is where Atbara outperform most other grasses. All in all you get more playing hours using Atbara in your sports mixtures.