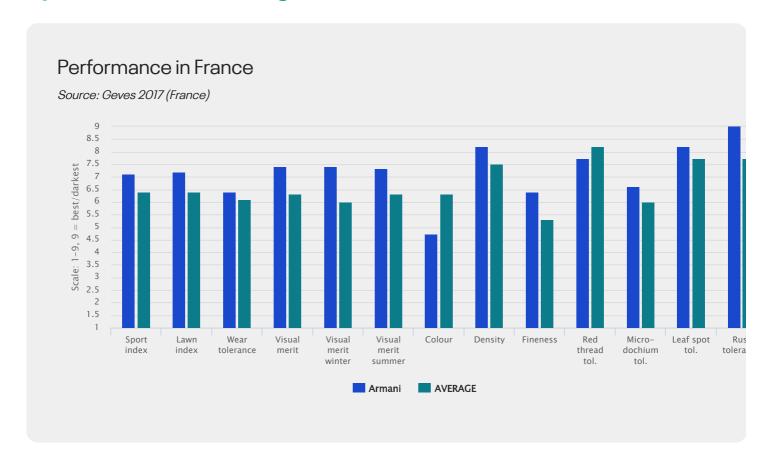

#### Density and wear tolerance combined

Not just an "ornamental variety" with exceptional fineness and density, Armani withstands hard wear, resulting in very high indexes for Sport and Lawn in the official French trials (see chart).

#### **Excellent disease tolerance**

With a 9 for rust tolerance, not a single spore found its way into the leaves of Armani. With very good tolerance to Microdochium and leaf spot, Armani is well equipped to remain attractive all year around.