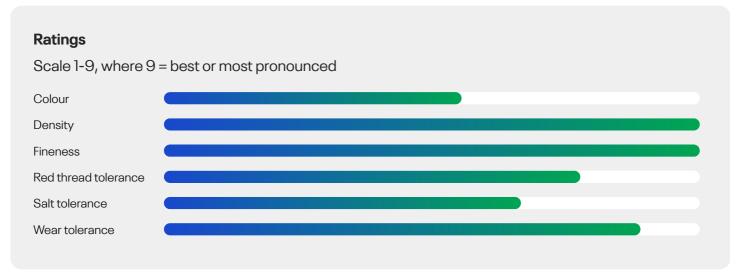

ds hard wear, resulting in very high indexes for Sport and Lawn in the official French trials (see chart).

#### **Excellent disease tolerance**

With a 9 for rust tolerance, not a single spore found its way into the leaves of Armani. With very good tolerance to Microdochium and leaf spot, Armani is well equipped to remain attractive all year around.

#### Deep rooting!

Together with Copenhagen University DLF is testing the root architecture and drought tolerance in the advanced screening facility RadiMax. It shows deeper rooting of Armani than of all other tested tall fescues. ARMANI is Verified by RadiMax.

### Technical Specifications

- Tall fescue
- Unrivalled deep rooting and top scores for all characters
- Listed/recommended in EU BY FR RU UK



## **Specification and ratings**