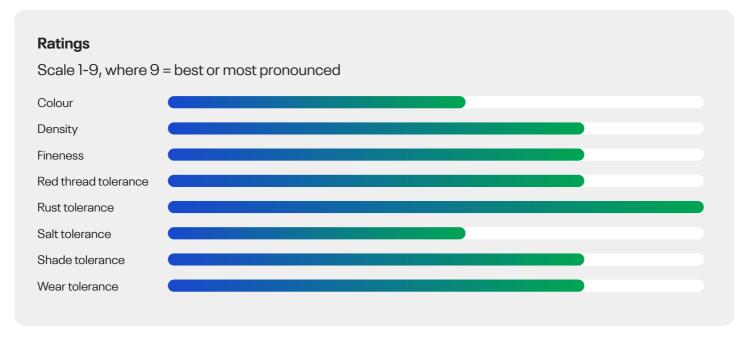

od visual merit during summer months
- Good wear tolerance and recovery



#### Very attractive variety

Antonella has very fine leaves and impressive density.

The visual merit is very high and makes it an obvious choice for ornamental purposes.

The visual merit is also high in tougher conditions during the drier summer months and the shade tolerance is very good.

#### No compromise on wear tolerance

Despite the very high esthetical value, the wear tolerance as well as the recovery after wear is excellent.

#### **Excellent tolerance to rusts**

The disease tolerance is very high, in particular for the common crown rust disease.

### Technical Specifications

- Perennial ryegrass
- Very dense and rust resistant
- Listed/recommended in EU FR NL UK



## **Specification and ratings**