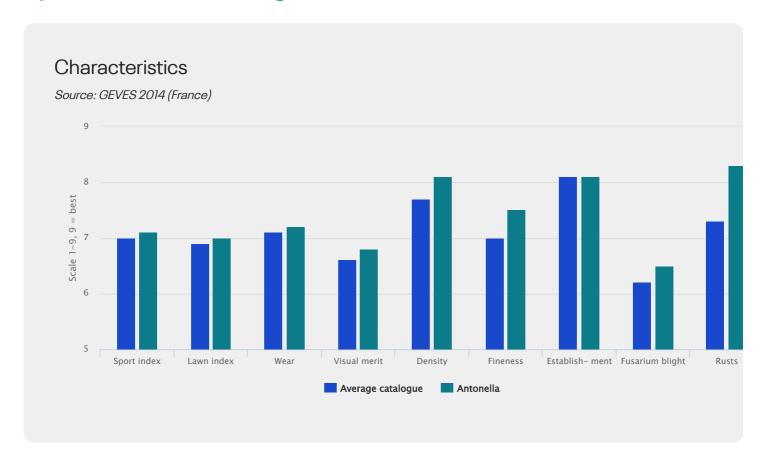

#### Very attractive variety

Antonella has very fine leaves and impressive density.

The visual merit is very high and makes it an obvious choice for ornamental purposes.

The visual merit is also high in tougher conditions during the drier summer months and the shade tolerance is very good.

#### No compromise on wear tolerance

Despite the very high esthetical value, the wear tolerance as well as the recovery after wear is excellent.

#### **Excellent tolerance to rusts**

The disease tolerance is very high, in particular for the common crown rust disease.