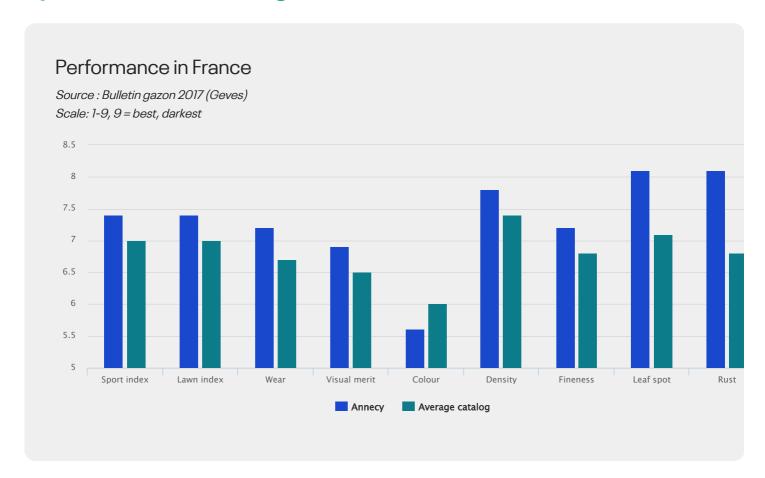

#### Fine and dense without losing out on wear tolerance

ANNECY is very fine-leaved and the shoot density is high. Despite these ornamental qualities the performance under intense wear is excellent.

#### Disease tolerant

The French official trials is a severe filter for rust resistance and ANNECY passed the obstacle as one of best diploid varieties.

With a good tolerance to Drechslera leaf spot, the basis for maintaining excellent visual merit is strengthened.

## **Specification and ratings**