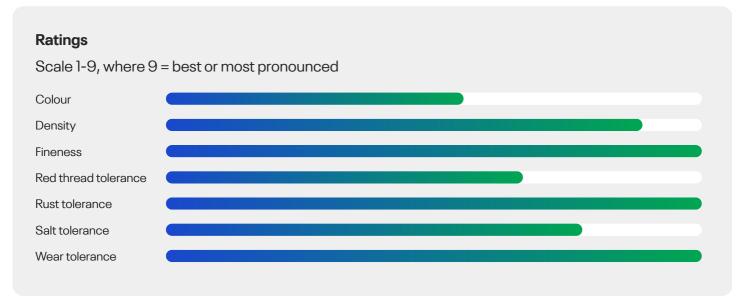

#### Lolium perenne

- Fine-leaved
- Very good rust resistant
- High wear and tear tolerance
- Excellent visual merit

## **Specification and ratings**