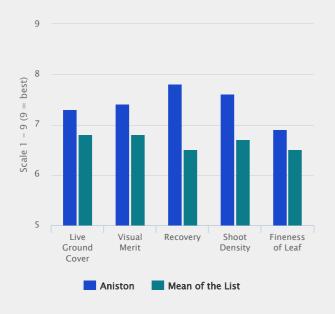

ne

Slow regrowth = less clippings

Excellent overall appearance

Fine leaved

Dense



#### ANISTON is the top rated lawn variety on the STRI Turfgrass List for 2018

ANISTON has excellent all round appearence with no weakness in any of the main characters of a lawn type variety

ANISTON has very slow regrowth which reduces the costs of both mowing and disposal of clippings

In addition it performs well in sports trials making it suitable for high traffic lawns and landscaping areas

### Technical Specifications

- Perennial ryegrass
- #1 for Lawns and good for sport
- Listed/recommended in EU NL RU UK

# **DLF** Specification and ratings

Lawns, Landscaping, Summer Sports and Turf (Mown at 10-15mm)

STRI - Turfgrass Seed 2018



## Sports Uses (Mown at 25mm)

STRI - Turfgrass Seed 2018