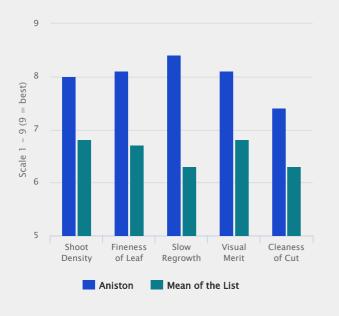

# **DLF** Specification and ratings

Lawns, Landscaping, Summer Sports and Turf (Mown at 10-15mm)

STRI - Turfgrass Seed 2018