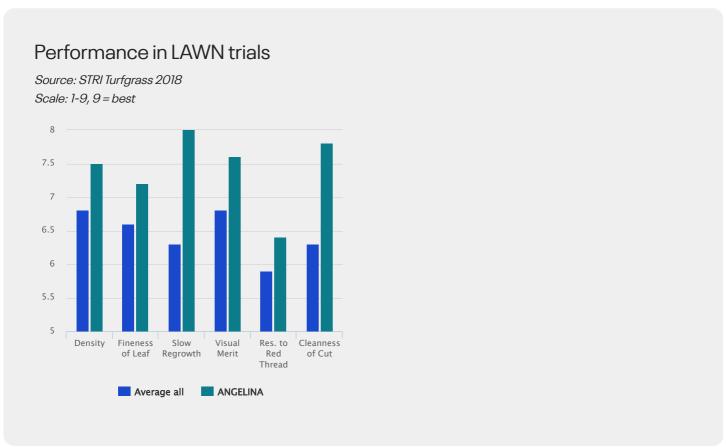

#### Red thread tolerance

ANGELINA shows excellent red thread tolerance in STRI Sport and Lawn trials. This enlarges use to lower input areas. With the fast recovery it is an obvious choice for golf tees and fairways.

#### Slow regrowth

With high disease tolerance and very slow regrowth ANGELINA fits in for use on lower maintenance areas, including home lawns.

## **Specification and ratings**