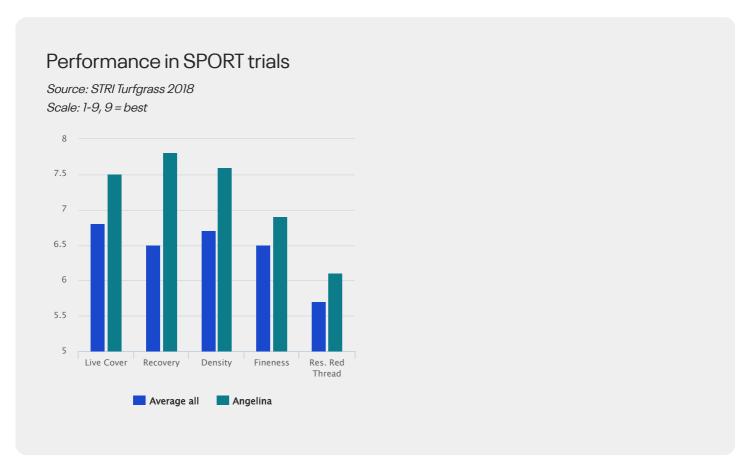

#### Red thread tolerance

ANGELINA shows excellent red thread tolerance in STRI Sport and Lawn trials. This enlarges use to lower input areas. With the fast recovery it is an obvious choice for golf tees and fairways.

## **Specification and ratings**