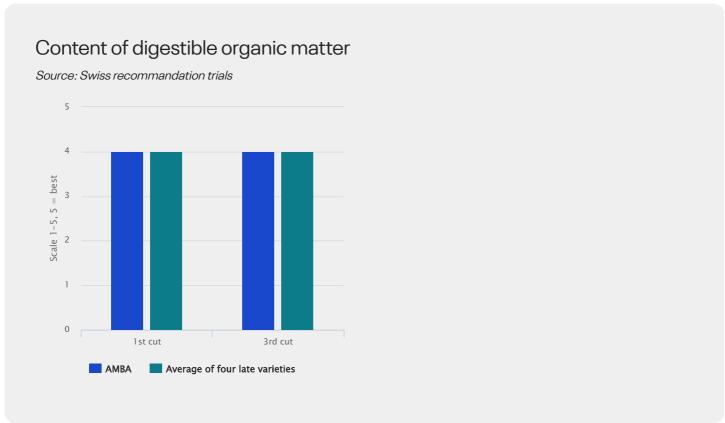

#### **High Digestibility**

AMBA has proved to have a digestibility on the level of the more late varieties. This is unique for an early variety.