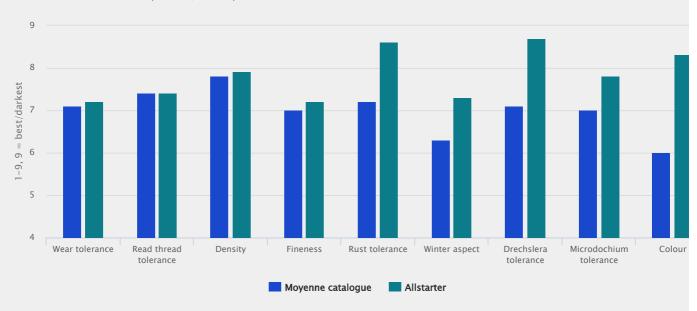

#### Performance

Allstarter is rated in the top group of varieties for overall turf quality in a recent NTEP test. It has excellent seedling vigour and rapid establishment. Allstarter is also outstanding in French official trials where it is top rated for disease resistance - rusts, Drechslera leafspot and Microdochium patch in particular.

#### Exceptionnal dark colour

By 2012 Allstarter is actually the darkest green variety on the French list. As the density and fineness of leaves are also excellent, the visual merit is a strong argument for entering Allstarter in mixtures for multiple sport purposes as well as parks and home lawns.

## Characteristics

Source: Bulletin Gazon 2012 (GEVES, France)