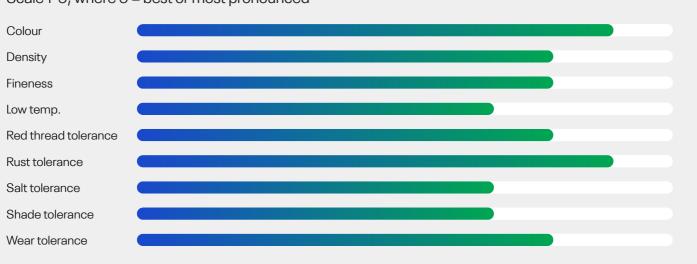

t has excellent seedling vigour and rapid establishment. Allstarter is also outstanding in French official trials where it is top rated for disease resistance - rusts, Drechslera leafspot and Microdochium patch in particular.

#### Exceptionnal dark colour

By 2012 Allstarter is actually the darkest green variety on the French list. As the density and fineness of leaves are also excellent, the visual merit is a strong argument for entering Allstarter in mixtures for multiple sport purposes as well as parks and home lawns.

## Technical Specifications

- Perennial ryegrass
- Dark green top rated disease tolerant multipurpose variety
- Listed/recommended in EU BY FR IT RU TR

# **DLF** Specification and ratings

## Characteristics

Source: Bulletin Gazon 2012 (GEVES, France)



### Ratings



Scale 1-9, where 9 = best or most pronounced