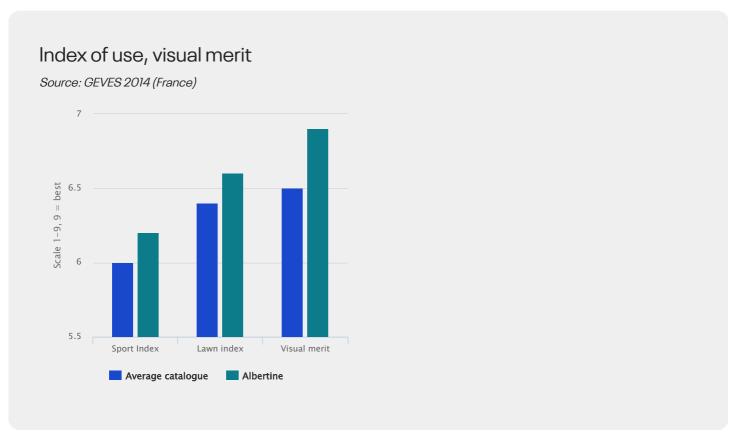

#### Festuca trichophylla

- Wear tolerance +++
- N°1 for Lawn N°1 for Sport & N°1 for Ornamental use!
- Excellent summer visual merit
- Very good red thread tolerance

#### Suited for all main uses

Whether it is for playgrounds, sport or ornamental purposes, the quality of Albertine moves it to the 1st place. It is the proof of homogeneous performance over the year, and that the visual merit is at a very high level.