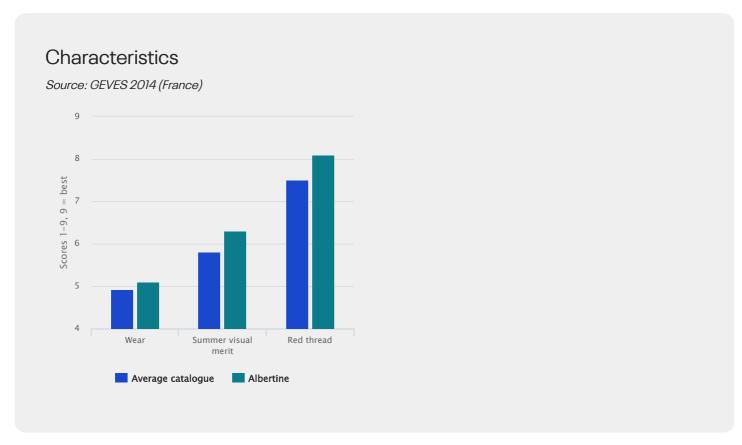

#### Festuca trichophylla

- Wear tolerance +++
- N°1 for Lawn N°1 for Sport & N°1 for Ornamental use!
- Excellent summer visual merit
- Very good red thread tolerance

#### Red thread disease will not harm the visual merit

Red thread is a dreadful disease, with more frequent and stronger attacks with lower nitrogen fertilisation. The very high resistance level of Albertine makes it possible to cope with frequent attacks of the disease.

#### Wear tolerance

Winter and summer, Albertine shows excellent wear tolerance. This encourages the use of Albertine in mixtures for sport surfaces and playgrounds.