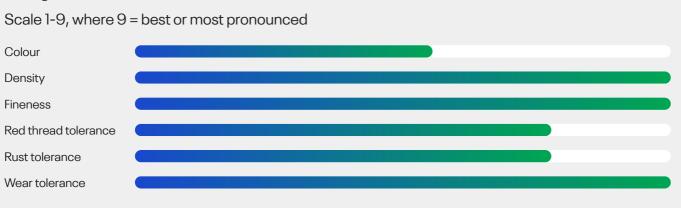

ppreciated for winter sport games.

#### Finetuned for Ornamental use

With a very clean cut, high density fineness, ALATHEA will make a difference for parks and other areas with focus on visual impression.

# Technical Specifications

- Perennial ryegrass
- Excellent winter colour and all needed for a perfect lawn variety
- Listed/recommended in EU NL
  UK

## Performance of ALATHEA in Dutch trials

## Grasgids 2022 Table "Gazon". Scale: 1-9, 9=best

| Variety     | Persistency | Density | Winter colour | Slow growth | Clean cut |
|-------------|-------------|---------|---------------|-------------|-----------|
| Alathea     | 8,3         | 8,5     | 7,6           | 8,5         | 8,4       |
| Average all | 8,2         | 8,3     | 7,1           | 7,8         | 7,9       |



### Ratings