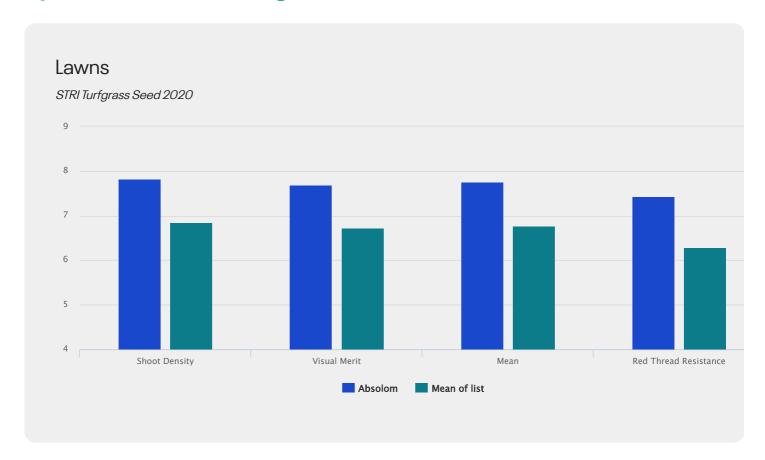

## **Specification and ratings**

Slender creeping red fescue maintain their visual merit throughout the summer, saving water.

ABSOLOM has very good density, producing a fine, weed free sward with an excellent appearance and reducing the need for maintenance.

Excellent persistance and wear tolerance so can be included in lawns for intensive use.

Its performance remains excellent even when mown to 4mm

"ABSOLOM is the absolute top of the Slender Creeping Red Fescue, it gives your lawn and golf course the best density and persistence." - Thomas van Tetering, Product Manager - Grasses, Benelux