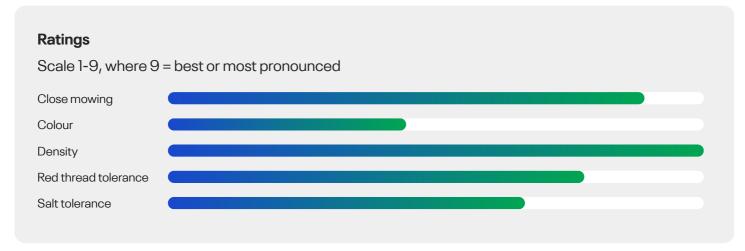

## **Specification and ratings**

Slender creeping red fescue maintain their visual merit throughout the summer, saving water.

ABSOLOM has very good density, producing a fine, weed free sward with an excellent appearance and reducing the need for maintenance.

Excellent persistance and wear tolerance so can be included in lawns for intensive use.

Its performance remains excellent even when mown to 4mm

"ABSOLOM is the absolute top of the Slender Creeping Red Fescue, it gives your lawn and golf course the best density and persistence." - Thomas van Tetering, Product Manager - Grasses, Benelux