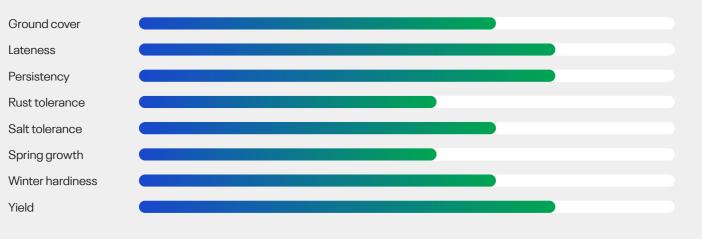

### Lolium perenne

- Good spring growth
- Better winter aspect
- Dense plant growth
- Very good rust tolerance

#### Tetraploid and productive

IGUANA demonstrates a good density and spring growth. This results in a good yield per year.

#### Less damage in winter

Furthermore, IGUANA is persistent with a low winter damage.

#### Highly resistant to rust

Rust is a challenge for the farmers especially in autumn. German official trials show: IGUANA is recommended with a high resistance to rust. With IGUANA you see healthy leaves in the field.

## Technical Specifications

- Perennial ryegrass
- High yields and healthy leaves!
- Listed/recommended in EU DE
- Lateness: Late

### Ratings